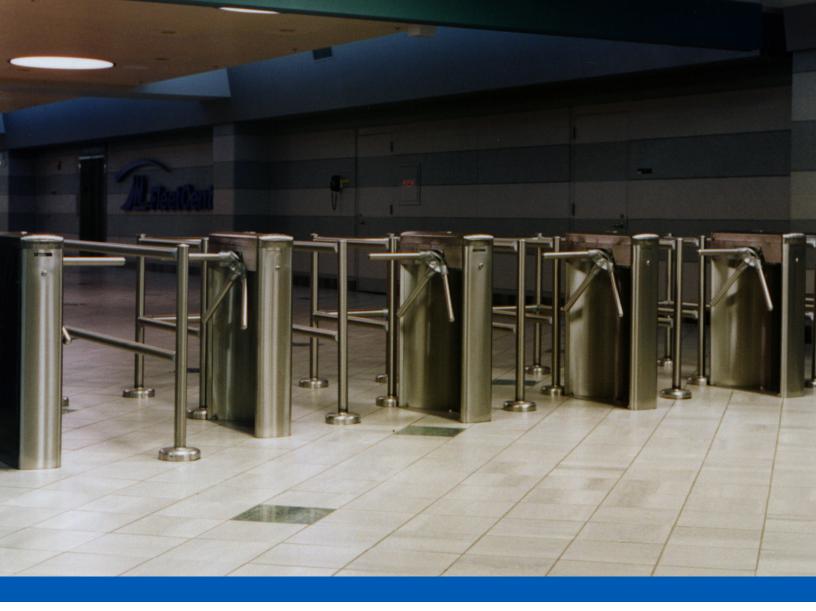

#### **PEREY TURNSTILES**

245 WESTCHESTER AVE, UNIT 866 PORT CHESTER, New York 10573, USA Tel. 203-333-9400 www.TURNSTILE.com

Through the Generations, People Turn to Perey.

Classically styled heavy duty registering (counting) turnstile suitable for automated control by ticketing systems or automated fare collection or other systems. Powder coated lower cabinet with ANSI #304 stainless steel lid and arms. Tamper proof register and locked register cover. Materials and workmanship of unparalleled quality and durability. Minimal maintenance required. Portable model requires no installation. Many safety features. The unquestionable leader in spectator sports, recreation and amusement industries. The classic turnstile of choice world wide.