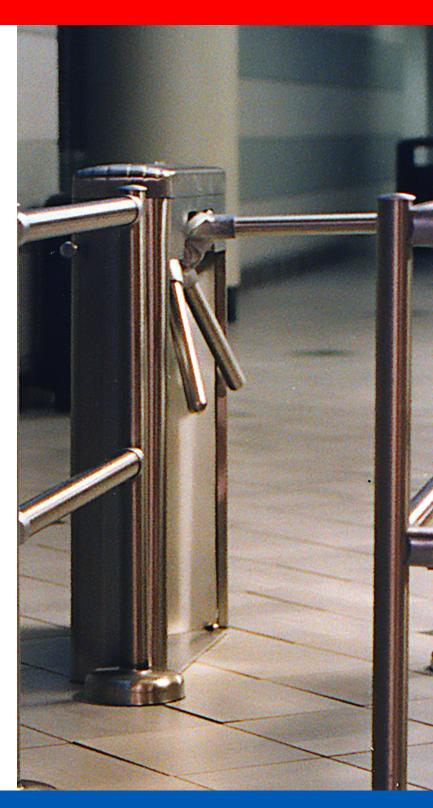

Mechanical Mechanism: Ratchet of  $1'' \ge 6.5''$  machined cast iron. Use aided by springs of 0.175'' dia. spring steel. Motion stabilized by large rotary shock absorber and 1/2'' thick cast iron two-lobe cam. Self Centered by 1/2'' steel compression shoe. Unlocking Controls: One continuous-duty rated 110 VAC or 240 VAC or 24VDC solenoid with 620% of required strength. Solenoid operates for 45 milliseconds per passage. All unlocking elements mechanical. No time relays or transformers.

ARMS: Stainless steel tubing, .049" thick walls, spun closed ends.

HUB: Solid steel with solid steel taper pin mounting.

PORTABLE: 0.04" thick steel floor tread with up to 22" opening, force fit stainless steel railing with .0112 wall thickness hand-grip loops, 3.5" diameter solid rubber wheels.