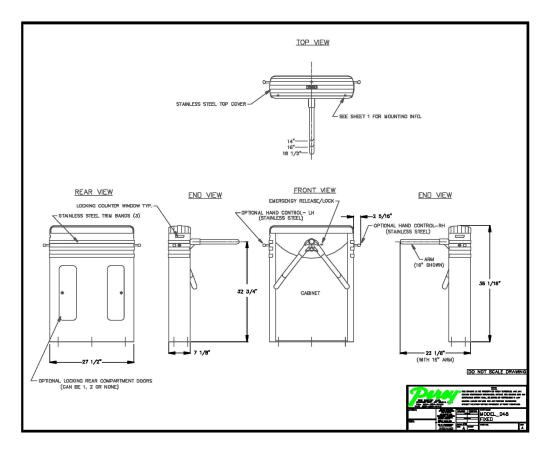

#### **Short Form Specification**

WEIGHT: Fixed 140 lbs. Net - 190 lbs. Crated, Portable 225 lbs. Net - 275 lbs. Crated.

COVER: Deep drawn stainless steel, .078" thick, corners with 1-3/8" radii.

Cabinet: Welded double wall (cavity) construction Each wall .078" thick. 2" blending outer wall radii, 1/4" thick stainless steel base plate.

Mechanical Mechanism: Ratchet of  $1'' \ge 6.5''$  machined cast iron. Use aided by springs of 0.175'' dia. spring steel. Motion stabilized by large rotary shock absorber and 1/2'' thick cast iron two-lobe cam. Self Centered by 1/2'' steel compression shoe. Unlocking Controls: One continuous-duty rated 110 VAC or 240 VAC or 24VDC solenoid with 620% of required strength. Solenoid operates for 45 milliseconds per passage. All unlocking elements mechanical. No time relays or transformers.

ARMS: Stainless steel tubing, .049" thick walls, spun closed ends.

HUB: Solid steel with solid steel taper pin mounting.

PORTABLE: 0.04" thick steel floor tread with up to 22" opening, force fit stainless steel railing with .0112 wall thickness hand-grip loops, 3.5" diameter solid rubber wheels.